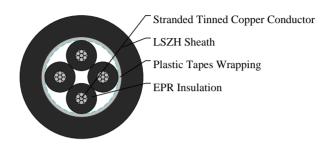

## CABLE CONSTRUCTION

Conductors: Tinned stranded copper, class 2 according to IEC 60228 & BS6360

Insulation: LSZH or EPR Type GP4 to BS7655 Wrapping: Plastic tape(s) with overlapping

Sheath: LSZH